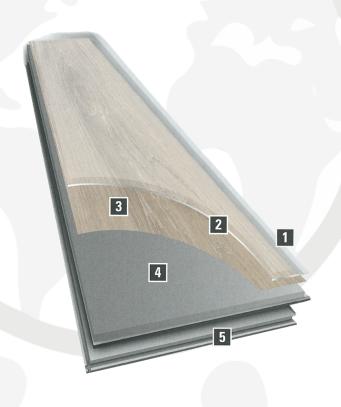

- **UV COATING:** protects the plank and enables easy cleaning and care
- **WEAR LAYER:** 0.7mm (28 mil) guarantees very high durability, impact resistance, scratch resistance and impermeability
- **PVC LAYER:** 1.5mm gives the plank high dimensional stability, inner strength and optimal indentation behavior
- WPC LAYER: 4.5mm waterproof WPC provides the whole plank with strength and durability
- 5 **UNDERLAYMENT LAYER:** 1.5mm provides easy and fast installation, sound insulation, smooths out minor subfloor imperfections and improves feel